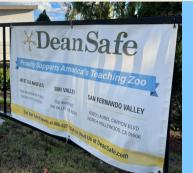

### **AZURE LEVEL**

• 1 Front road Fence Panel Sign.

All signs printed in house. Just provide artwork or logo.

#### CERULEAN LEVEL

- 1 Front road Fence Panel Sign.
- Business Logo on Website
- 10 Weekend Admission Tickets

#### SAPPHIRE LEVEL

- 1 Front road Fence Panel Sign.
- Linked Business Logo on Website
- 20 Weekend Admission Tickets

#### ROYAL LEVEL

- 1 Front entrance, front road Fence Panel Sign.
- Linked Business Logo on Website
- 30 Weekend Admission Tickets
- 1 VIP Tour for Business or Group